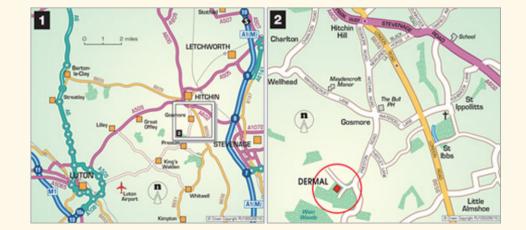

#### From M1

At junction 10/10A, take exit for A1081 – Luton South and Airport.

Follow the A505 signs to Hitchin.

As you enter Hitchin, cross a mini roundabout and at the next roundabout turn right onto the A602 to Stevenage.

At the next roundabout, take the 4th exit onto Gosmore Road.

Continue for approximately 1 mile, over Gosmore crossroads onto Preston Road, and take right turn to Dermal as the road bears sharp left.

## From A1(M)

At junction 8, take the A602 dual carriageway towards Hitchin.

At the 1st roundabout take the 2nd exit onto Gosmore Road.

Continue for approximately 1 mile over Gosmore crossroads onto Preston Road, and take right turn to Dermal as the road bears sharp left.

# By Rail

Hitchin Station is approximately 15 minutes by taxi.